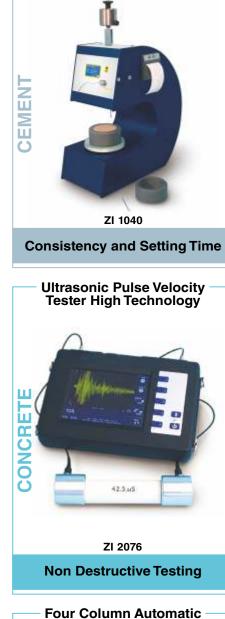

#### **NEW PRODUCTS**

Semi-Automatic (Motorized) Cement Compression & Vicat Recording Apparatus **Flexure Testing Machines** CEMENT CEMENT ZI 1039 **Compression & Flexural Testing** Ultrasonic Pulse Velocity **Tester High Technology** ш ш CONCRET CONCRE. ZI 2075 **Non Destructive Testing Mini Rebar Locator** ш CONCRETE ш CONCRI

ZI 2078 **Non Destructive Testing** 

**Automatic Computerized** 

WWW.ZEALINTERNATIONAL.COM