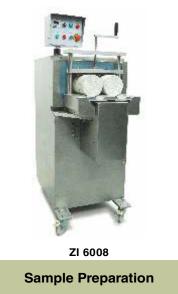

# ROCK

ZI 6007 Sample Preparation

Asphalt & Concrete Floor Saw

ZI 6005

**Coring and Cutting** 

- Automatic Grinding machine

ZI 6003

Core Cutting Grinding Machine

**Sample Preparation** 