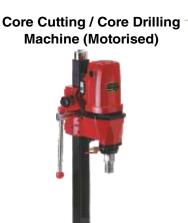

# ROCK

ZI 6007 Sample Preparation

Asphalt & Concrete Floor Saw

ZI 6005

**Coring and Cutting** 

- Automatic Grinding machine

ZI 6003

Core Cutting Grinding Machine