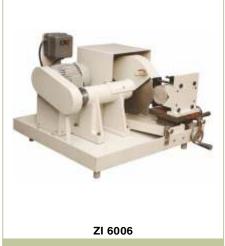

# ROCK

ZI 6007 Sample Preparation

Asphalt & Concrete Floor Saw

ZI 6005

**Coring and Cutting** 

- Automatic Grinding machine

ZI 6003

Core Cutting Grinding Machine