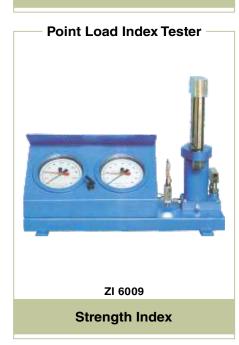

# ROCK

ZI 6007 Sample Preparation

Asphalt & Concrete Floor Saw

ZI 6005

**Coring and Cutting** 

- Automatic Grinding machine

ZI 6003

Core Cutting Grinding Machine