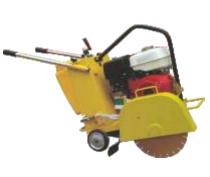

# ROCK

ZI 6007 Sample Preparation

Asphalt & Concrete Floor Saw

ZI 6005

**Coring and Cutting** 

- Automatic Grinding machine

ZI 6003

Core Cutting Grinding Machine