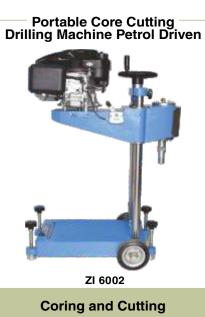

# ROCK

ZI 6007 Sample Preparation

Asphalt & Concrete Floor Saw

ZI 6005

**Coring and Cutting** 

- Automatic Grinding machine

ZI 6003

Core Cutting Grinding Machine