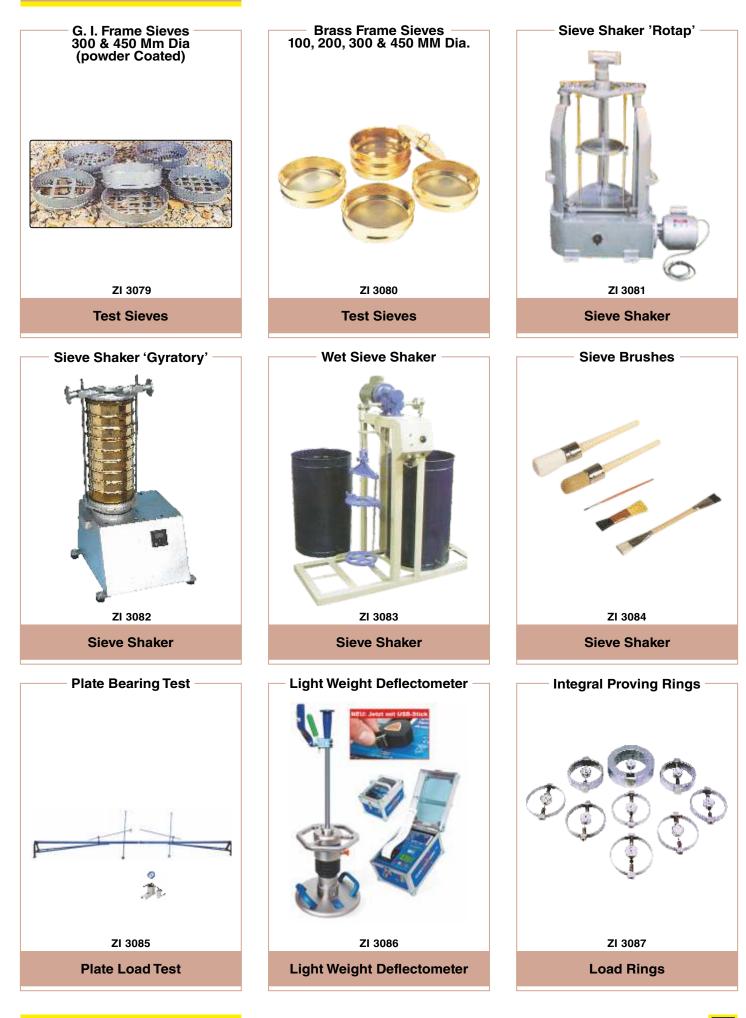

# AGGREGATE

# AGGREGATE

Digital Los Angles Abrasion Testing Machine

Allacista

ZI 5019

**Abrasion Testing** 

Freezing and Thawing Chamber

ZI 5023

info@zealinternational.com