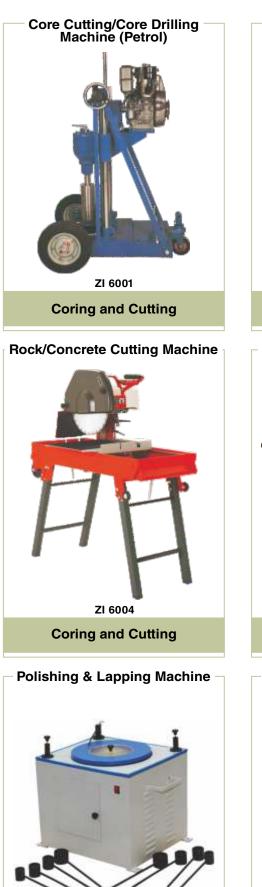

# ROCK

ZI 6007 Sample Preparation

Asphalt & Concrete Floor Saw

ZI 6005

**Coring and Cutting** 

- Automatic Grinding machine

ZI 6003

Core Cutting Grinding Machine

**Sample Preparation** 