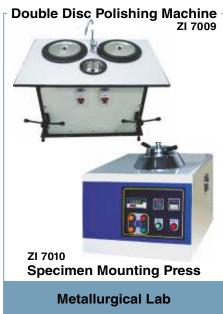

### STEEL

Brinell Hardness Tester -

Tensile Testing Machine

Image: Constraint of the setting testing test

**Torsion Testing Machine** 

Impact Tester

For the second secon

Hardness Tester