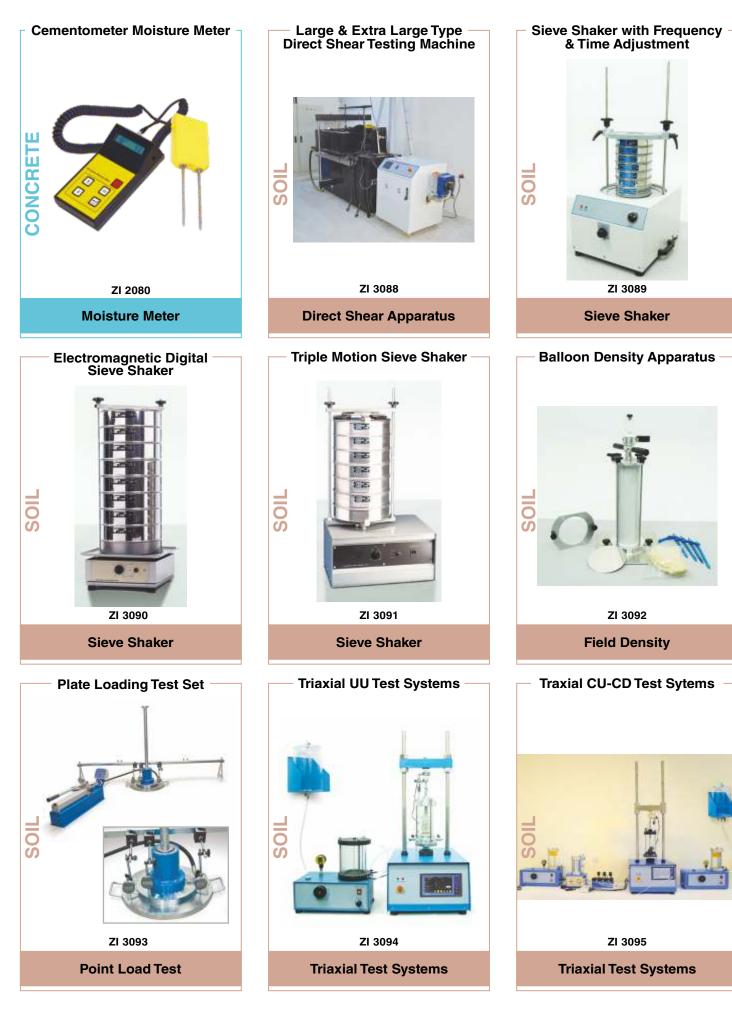

**





# **SAFETY & SURVEY**





## **GENERAL LABORATORY EQUIPMENTS**





## **GENERAL LABORATORY EQUIPMENTS**







WWW.ZEALINTERNATIONAL.COM

ZI 9027

ZI 9028



## **GENERAL LABORATORY EQUIPMENTS**





#### **GEOPHYSICAL TESTING INSTRUMENTS**





## **GEOPHYSICAL TESTING INSTRUMENTS**



WWW.ZEALINTERNATIONAL.COM

ZI 10025

F.B

#### **OIL & PETROLEUM**



#### **NEW PRODUCTS**



Semi-Automatic (Motorized) Cement Compression & Vicat Recording Apparatus **Flexure Testing Machines** CEMENT CEMENT ZI 1039 **Compression & Flexural Testing** Ultrasonic Pulse Velocity **Tester High Technology** ш ш CONCRET CONCRE. ZI 2075 **Non Destructive Testing Mini Rebar Locator** ш CONCRETE ш CONCRI

ZI 2078 **Non Destructive Testing** 



**Automatic Computerized** 



WWW.ZEALINTERNATIONAL.COM



#### **NEW PRODUCTS**







問題の

ZI 5032

**Chemical Properties** 

WWW.ZEALINTERNATIONAL.COM

| <br>NOTES |
|-----------|
|           |
|           |
|           |
|           |
|           |
|           |
|           |
|           |
|           |
|           |
|           |
|           |
|           |
|           |
|           |
|           |
|           |
|           |
|           |
|           |
|           |
|           |
|           |
|           |
|           |
|           |
|           |
|           |
|           |
|           |
|           |
|           |
|           |
|           |
|           |
|           |
|           |
|           |
|           |
|           |
|           |
|           |
|           |



# ZEAL INTERNATIONAL

1, Netaji Subhash Marg, Darya Ganj, New Delhi 1