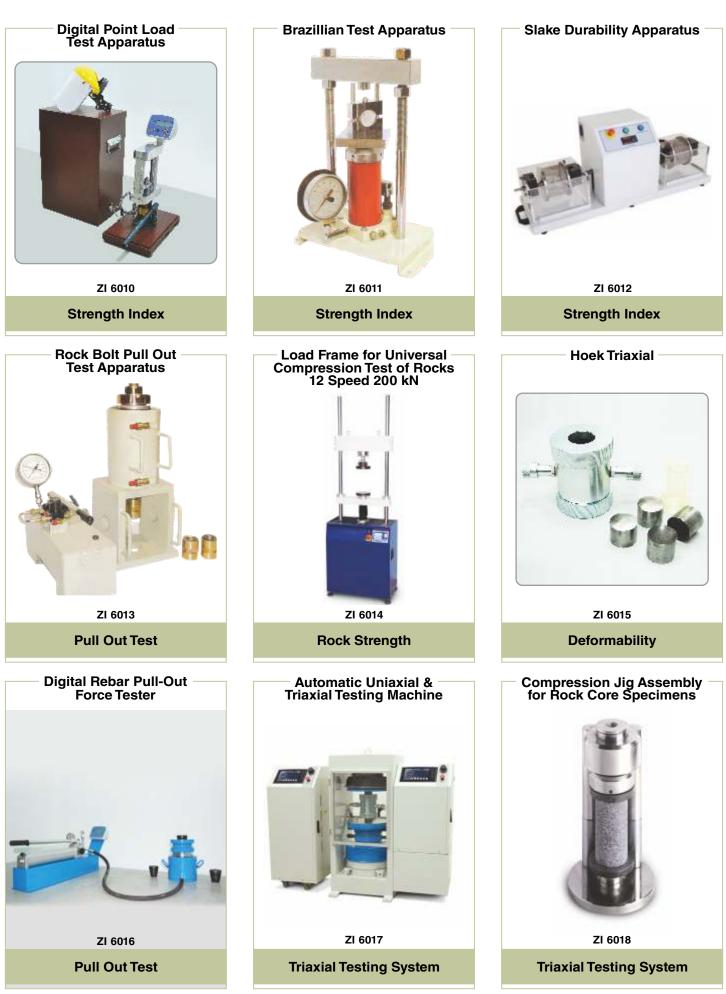

# ROCK

ZI 6007 Sample Preparation

Asphalt & Concrete Floor Saw

ZI 6005

**Coring and Cutting** 

- Automatic Grinding machine

ZI 6003

Core Cutting Grinding Machine

**Sample Preparation** 