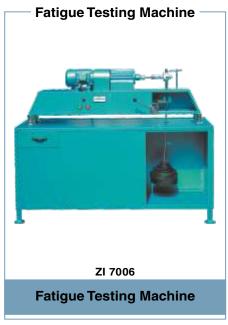

### STEEL

Brinell Hardness Tester -

Tensile Testing Machine

Image: Constraint of the setting testing test

**Torsion Testing Machine** 

Impact Tester

For the second secon

Hardness Tester